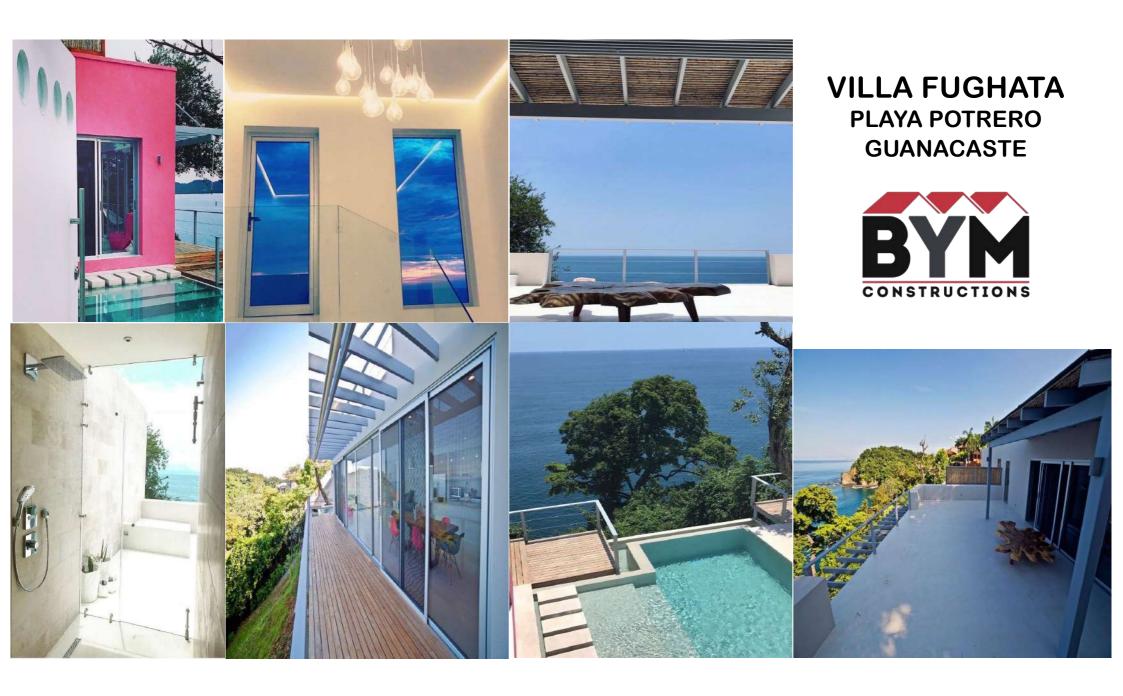

### **Our Project**

| AÑO  | MES        | PROYECTO                       | UBICACION                                 | TRABAJO REALIZADO                                                                              |
|------|------------|--------------------------------|-------------------------------------------|------------------------------------------------------------------------------------------------|
| 2015 | Abril      | Sunset House                   | Tamarindo, Gte                            | Remodelacion y ampliacion completa de casa.                                                    |
|      | Febrero    | Restaurante Bohemia            | Huacas, Gte                               | Remodelacion completa de restaurante                                                           |
|      | Febrero    | Casa Blue                      | Corona del cabo, Playa Grande, Gte        | Contruccion de Pergola y restauracion de deck.                                                 |
|      | Abril      | Centro Comercial Plaza Bohemia | Tamarindo, Gte                            | Constrccion total de centro comercial (MkS)                                                    |
|      | Mayo       | Casa Alang Alang               | Tamarindo, Gte                            | Remodelación.                                                                                  |
|      | Mayo       | Hacienda pacifica              | Playa Langosta , Gte                      | Confección y Acabado de Muro                                                                   |
|      | Julio      | Casa Chivo Viejo               | El Tesoro, Tamarindo, Gte                 | Realizacion, acabado de cielorraso e instalacion de pisos.                                     |
| 2016 | Agosto     | Casa Colibri                   | La Garita, Gte                            | Proyecto Residecial, 2 casas, acceso adoquinado, bodega, cierre<br>perimetral y cochera. (mks) |
| 2016 | Agosto     | Rancho Villarreal              | Villarreal, Gte                           | Confeccion de Carretra de adoquines.                                                           |
|      | Septiembre | Casa Amazing                   | Tamarindo, Gte                            | Remodelación y ampliación de casa.(mks)                                                        |
|      | Agosto     | El Tesoro                      | Tamarindo, Gte                            | Instalacion de pisos                                                                           |
|      | Septiembre | Casa Alang Alang               | Tamarindo, Gte                            | Construcción de oficina MKS                                                                    |
|      | Octubre    | Villa Fugata                   | Playa Flamingo, Gte                       | Construcción de casa MKS                                                                       |
|      | Octubre    | Restaurante Pangas             | Tamarindo, Gte                            | Restauracion completa de pisos epoxicos y cementicios.                                         |
|      | Noviembre  | RPM                            | Punta San Francisco, Playa Langosta , Gte | Realizacion de terrazas en Spray Deck                                                          |
|      | Mayo       | Casa Bill Terrance             | 27 Abril, GTE                             | Construcción de casa MKS                                                                       |
|      | Junio      | Cristal Sands                  | Tamarindo, Gte                            | Restructuración e impermeabilización de losa                                                   |
|      | Junio      | Villa Cimatella                | Villameal, Gté                            | Contruccion de completa de Villa MKS                                                           |
| 2017 | Octubre    | Hotel El Manglar               | Playa Grande, Gte                         | Ampliación y remodelación MKS                                                                  |
|      | Noviembre  |                                | Playa Flamingo, Gte                       | Restauracion completa de pisos                                                                 |
|      | Diciembre  | Tend Camp                      | Caña Fistula, Gte                         | Construccion y acabado de Píscina en pledra Tikal                                              |
|      | Diciembre  | Hotel E Manglar                | Playa Grande, Gte                         | Instalacion de Planta de tratamiento                                                           |